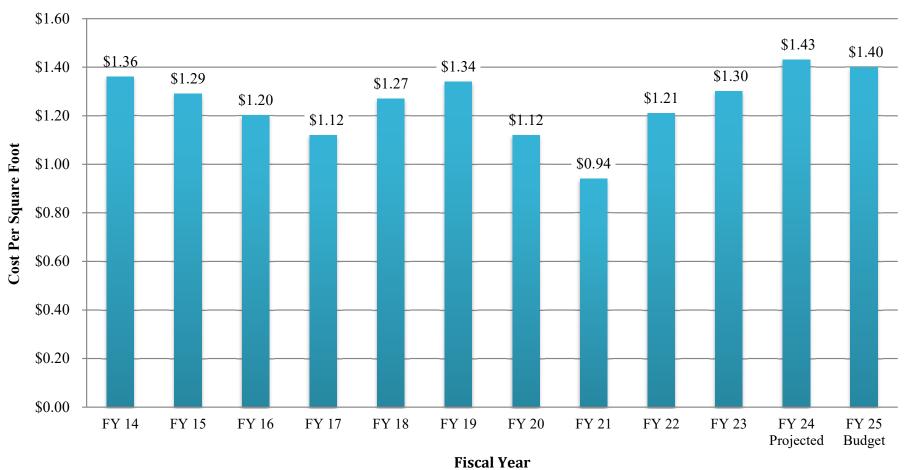

lower usage. ICC current rates are lower than the National and Regional averages.
- FY 25 budgeted rates are anticipated to be slightly higher because of the adding of the new buildings.

#### Natural Gas

- Natural Gas Rates are locked in from May 2024 to April 2025. This is a slight increase from FY 2023.

#### Electricity

- Electric rates increased drastically in the past few years but have been slowly starting to come down. ICC has locked in rates well below national and Midwest average.
- Currently we have 25% of our FY 25 electric rates locked in. Once prices drop we will lock in additional. Rates have been slowly falling.

#### Water / Sewer

- Small increases in past couple years due to water/sewer increases from Tazewell & Peoria Counties.

# **Utilities Cost Per Square Foot**







## Illinois Central College Schedule of Debt Service Payments Principal and Interest

| Levy Year           |    | 2023<br>FY 24-25 | 2024<br>FY 25-26 |           | <br>2025<br>FY 26-27 | <br>2026<br>FY 27-28 | 2027<br>FY 28-29 |
|---------------------|----|------------------|------------------|-----------|----------------------|----------------------|------------------|
| FB 2017 - \$9.9 M   |    | 6,253,132        |                  | 2,315,848 | -                    | -                    | -                |
| FB 2024 - \$19.8 M  | 1  | 1,153,397        |                  | 3,938,016 | 5,653,307            | 5,767,344            | 5,769,063        |
| Total Debt Payments | _: | \$ 7,406,529     | \$               | 6,253,864 | \$<br>5,653,307      | \$<br>5,767,344      | \$<br>5