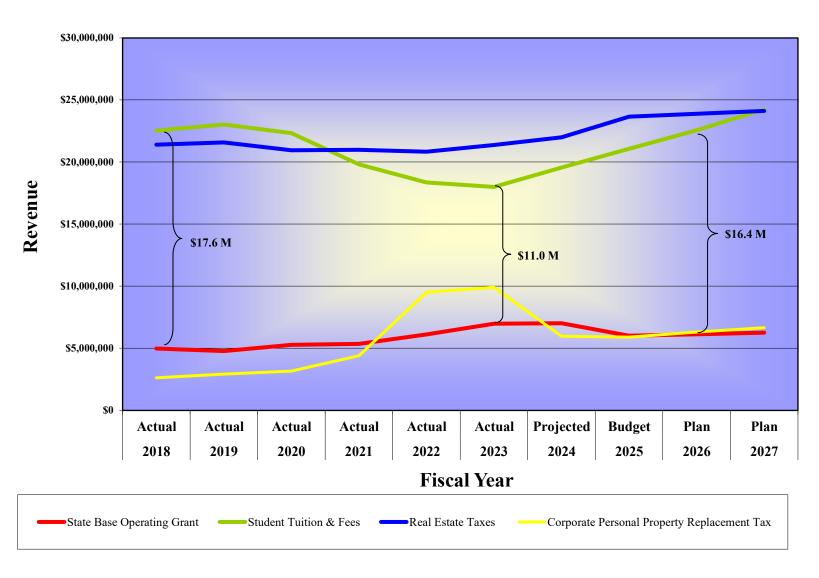

compared to FY 24 projected actuals
- Increase in tuition rate of \$5 per credit hour

#### Real Estate Taxes

- Increased EAV 7.5%

#### State Funding

- Credit Hour Grant and Equalization down from original projections based on actual allocations.
- Equalization down primarily due to increased CPPRT payments which negatively impact the calculation.

#### Corporate Personal Property Replacement Tax

- FY 25 Budget for Corporate Personal Property Taxes is flat with FY 24 projected actuals based on current trends. This is down 37% from FY 24 budget. This will be monitored and adjusted once guidance is received from the State.

#### Other Revenue

- Interest on investments favorable to prior year budget due to increased interest rates.

# **Illinois Central College Revenue Trend Forecast**



# Illinois Central College Tax Levy Analysis 2025 Budget

| Funding Bonds 6,253,133 6,264,786 (11,653) -0.2% Prior Year Adjustment 0.0% Prior Year Adjustment N/A Prior Prior Year Adjustment                                                                                                                                                                                                                                                                                                                                                                                                                                                                                                                                                  |                               | FY 2025          | FY 2024               | Va