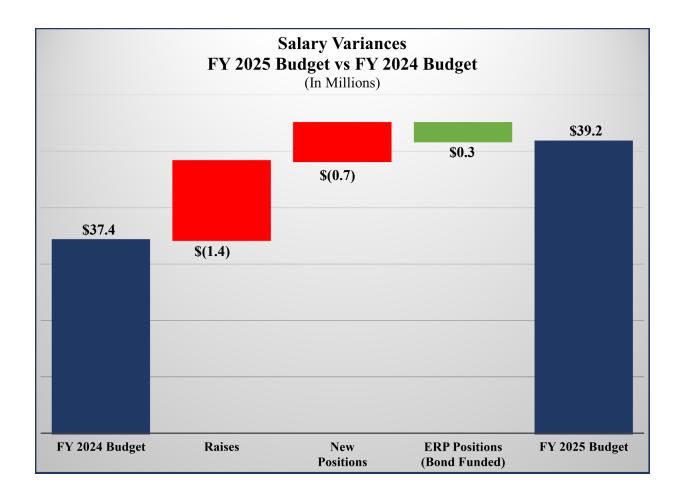

ected medical inflation rates.

#### Contractual

- Contractual is down due to a reduction in technology related consulting costs due to an increased focus on the ERP project.
- Student Success Contractual costs are down due to the use of alternative funding sources for consulting needs.

## Materials & Supplies

- Materials & Supplies are down due to reductions in Technology Services as a result of a redesign of classroom technology, lowering the cost per room for technology upgrades.

#### Other

- Reduction in Fixed Charges due to moving Property Insurance to the Tort Fund.
- This reduction is partially offset by an increase in Technology Services for annual software license costs.

# Expenditures by Object 2025 Operating Budget \$62.9 Million



# **Expenditures by College System**





## Salary Variances - \$1.7 million / 4.7% increase

#### Base Raises

- Planned salary wage increases:

- Carpenters: 3.5%

- FT Faculty: 2.75% + \$1,000 - Adjunct Faculty: 5.0%

- Students: 7.4% (\$1 minimum wage increase)

- All Other: 3.5%

#### New Positions

- 4 new faculty positions FT Composition / ESL, Theatre, Health Information Technology, Precision Ag. Two of these positions (Precision Ag & FT Composition / ESL) will be funded by the CTE Grant.
- -New Advisor Financial Assistance
- New Coordinator Workforce
- 3 New Marketing / Recruiting Positions Communications Specialist, Manager of Admissions, Lead Financial Navigator Admissions.

#### **ERP Positions**

- Favorable impact due to positions related to the Enterprise Resource Planning ("ERP") project being charged to the bon