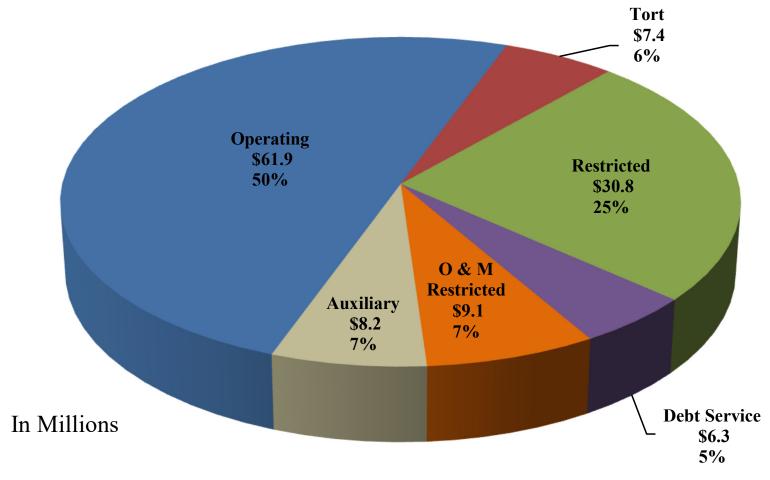

#### ILLINOIS CENTRAL COLLEGE DISTRICT 514 SUMMARY OF FISCAL YEAR 2025 BUDGET BY FUND

|                                        |                   | General / Operatio                       | Debt Service                               | Capital<br>Projects          |                                                          |
|----------------------------------------|-------------------|------------------------------------------|--------------------------------------------|------------------------------|----------------------------------------------------------|
|                                        | Education<br>Fund | Operations<br>and<br>Maintenance<br>Fund | Liability, Protection, and Settlement Fund | Bond and<br>Interest<br>Fund | Operations<br>and<br>Maintenance<br>Fund<br>(Restricted) |
| Beginning Balance (1)                  | 16,414,892        | 4,658,683                                | 5,864,813                                  | 1,272,584                    | 10,930,001                                               |
| Budgeted Revenues                      | 53,431,889        | 6,246,623                                | 4,255,851                                  | 6,281,867                    | 6,465,108                                                |
| Budgeted Expenditures, net             | 53,595,225        | 8,340,523                                | 7,372,566                                  | 6,255,633                    | 9,105,900                                                |
| Budget Transfers from (to) Other Funds | 2,280,000         |                                          | <u>-</u>                                   | <u>-</u> _                   |                                                          |
| Budgeted Ending Balance                | 18,531,556        | 2,564,783                                | 2,748,098                                  | 1,298,818                    | 8,289,209                                                |

|                                          | S                              | Special Revenue | Proprietary<br>Fund  | Totals                           |                    |
|------------------------------------------|--------------------------------|-----------------|----------------------|----------------------------------|--------------------|
|                                          | Restricted<br>Purposes<br>Fund | Audit<br>Fund   | Working<br>Cash Fund | Auxiliary<br>Enterprises<br>Fund | Total<br>All Funds |
| Beginning Balance (1)                    | 15,317,053                     | 206,519         | 30,354,927           | 135,447                          | 85,154,920         |
| Budgeted Revenues (2)                    | 29,820,000                     | 174,125         | 430,000              | 6,394,778                        | 113,500,241        |
| Budgeted Expenditures, net (2)           | 30,626,000                     | 178,484         | -                    | 8,241,406                        | 123,715,738        |
| Budgeted Transfers from (to) other Funds | (3,700,000)                    |                 | (430,000)            | 1,850,000                        |                    |
| Budgeted Ending Balance                  | 10,811,053                     | 202,160         | 30,354,927           | 138,818                          | 74,939,423         |