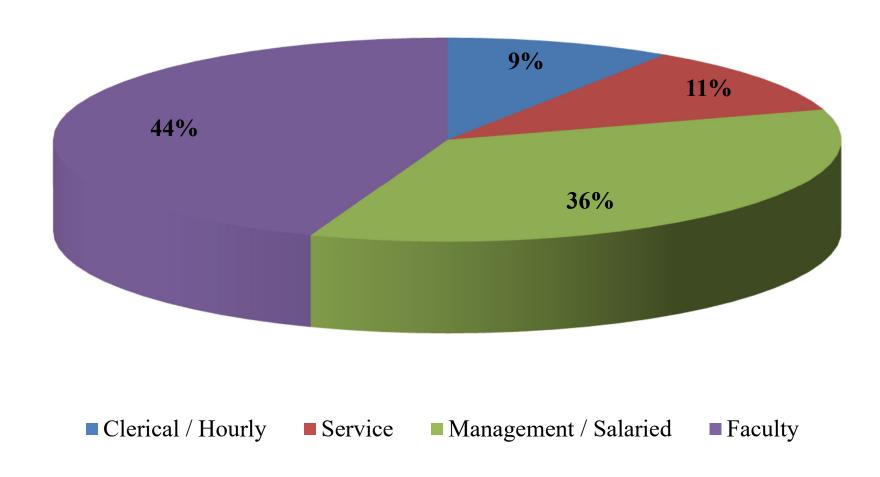

T Faculty: 2.75% + \$1,000 - Adjunct Faculty: 5.0%

- Students: 7.4% (\$1 minimum wage increase)

- All Other: 3.5%

#### New Positions

- 4 new faculty positions FT Composition / ESL, Theatre, Health Information Technology, Precision Ag. Two of these positions (Precision Ag & FT Composition / ESL) will be funded by the CTE Grant.
- -New Advisor Financial Assistance
- New Coordinator Workforce
- 3 New Marketing / Recruiting Positions Communications Specialist, Manager of Admissions, Lead Financial Navigator Admissions.

#### **ERP Positions**

- Favorable impact due to positions related to the Enterprise Resource Planning ("ERP") project being charged to the bond.

# Illinois Central College Salaries by Operating Fund Type



# Illinois Central College Salaries by Employee Classification



# **FY 25 Budgeted Health Care Costs**



## Illinois Central College Total Health Care Costs

#### **Total Health Care Cost Comparison**



#### **Cost Per Capita**



#### **Illinois Central College Health Plan Costs**

#### **Stop Loss Cost**



#### **Medical Claim Cost**



#### **Dental Claim Cost**



#### **Vision Claim Cost**





### Benefit Variances - \$0.5 million / 5.9% increase

#### **Medical Claims**

- Based on estimate from consultant (Cottingham & Butler).
- Estimate based on College historical trends and future outlook.
- Increased expense partially attributable to new positions added into the personnel budget.

#### **Prescriptions**

- Estimate based on College historical trends and future outlook.

#### Other

- Third-Party Administrator (TPA) Fees: Actual fees ar