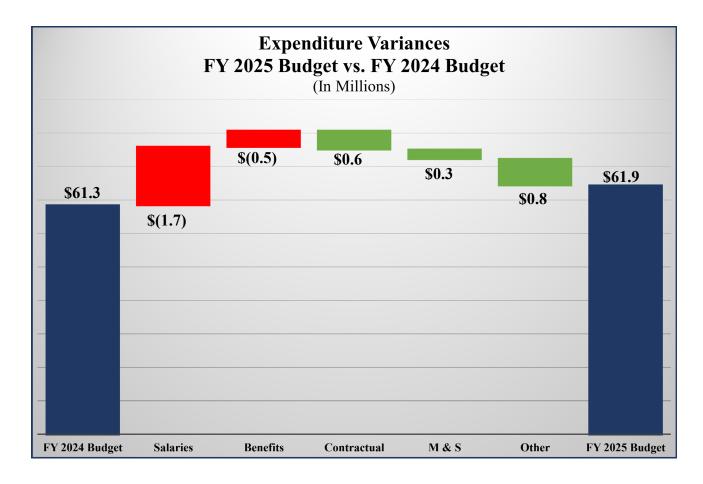

#### ILLINOIS CENTRAL COLLEGE DISTRICT 514 SUMMARY OF FISCAL YEAR 2025 BUDGET BY FUND

|                                        |                   | General / Operatio                       | Debt Service                               | Capital<br>Projects          |                                                          |
|----------------------------------------|-------------------|------------------------------------------|--------------------------------------------|------------------------------|----------------------------------------------------------|
|                                        | Education<br>Fund | Operations<br>and<br>Maintenance<br>Fund | Liability, Protection, and Settlement Fund | Bond and<br>Interest<br>Fund | Operations<br>and<br>Maintenance<br>Fund<br>(Restricted) |
| Beginning Balance (1)                  | 16,414,892        | 4,658,683                                | 5,864,813                                  | 1,272,584                    | 10,930,001                                               |
| Budgeted Revenues                      | 53,431,889        | 6,246,623                                | 4,255,851                                  | 6,281,867                    | 6,465,108                                                |
| Budgeted Expenditures, net             | 53,595,225        | 8,340,523                                | 7,372,566                                  | 6,255,633                    | 9,105,900                                                |
| Budget Transfers from (to) Other Funds | 2,280,000         |                                          | <u>-</u>                                   | <u>-</u> _                   |                                                          |
| Budgeted Ending Balance                | 18,531,556        | 2,564,783                                | 2,748,098                                  | 1,298,818                    | 8,289,209                                                |