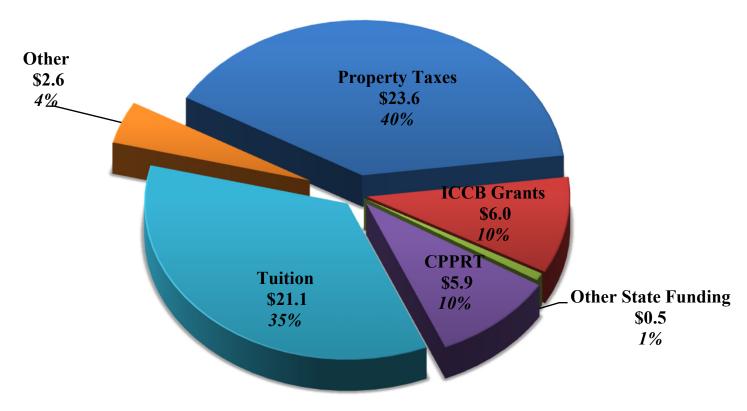

#### ILLINOIS CENTRAL COLLEGE DISTRICT 514 SUMMARY OF FISCAL YEAR 2025 ESTIMATED REVENUES

|                                                                                                                                                                                    | Education<br>Fund    | Operations<br>and<br>Maintenance<br>Fund | Total<br>Operating<br>Funds     |
|------------------------------------------------------------------------------------------------------------------------------------------------------------------------------------|----------------------|------------------------------------------|---------------------------------|
| OPERATING REVENUES BY SOURCE                                                                                                                                                       |                      |                                          |                                 |
| Local Government:<br>Local Taxes<br>Chargeback Revenue                                                                                                                             | 19,472,188           | 4,173,208                                | 23,645,395                      |
| TOTAL LOCAL GOVERNMENT                                                                                                                                                             | 19,472,188           | 4,173,208                                | 23,645,395                      |
| State Government:  ICCB Credit Hour Grants ICCB Equalization Grants ICCB Veteran Grants State Board of Education - Vocational Education State Board of Education - Adult Education | 4,468,322<br>37,500  | 1,489,441<br>12,500                      | 5,957,762<br>50,000<br>-        |
| Dept. of Veterans Affairs Corporate Personal Property Replacement Taxes IL Student Assistance Comm. Other                                                                          | 5,885,000<br>460,462 | -                                        | 5,885,000                       |
| TOTAL STATE GOVERNMENT                                                                                                                                                             | 10,851,284           | 1,501,941                                | 12,353,224                      |
| Federal Government:  Dept. of Education  Dept. of Health and Human  Services  Other                                                                                                | 83,852               |                                          | 83,852                          |
| TOTAL FEDERAL GOVERNMENT                                                                                                                                                           | 83,852               | -                                        | 83,852                          |
| Student Tuition and Fees: Tuition Other Student Assessments                                                                                                                        | 21,061,972           |                                          | 21,061,972                      |
| TOTAL STUDENT TUITION AND FEES                                                                                                                                                     | 21,061,972           | -                                        | 21,061,972                      |
| Other Sources: Facilities Revenue Investment Revenue Other                                                                                                                         | 1,862,594<br>100,000 | 225,000<br>341,475<br>5,000              | 225,000<br>2,204,069<br>105,000 |
| TOTAL OTHER SOURCES                                                                                                                                                                | 1,962,594            | 571,475                                  | 2,534,069                       |
| TOTAL 2025 BUDGETED REVENUE                                                                                                                                                        | 53,431,889           | 6,246,623                                | 59,678,512                      |
| Less Non-Operating Items*: Tuition Chargeback Revenue Instructional Service Contract Revenue                                                                                       |                      |                                          | -                               |
| ADJUSTED REVENUE                                                                                                                                                                   | 53,431,889           | 6,246,623                                | 59,678,512                      |