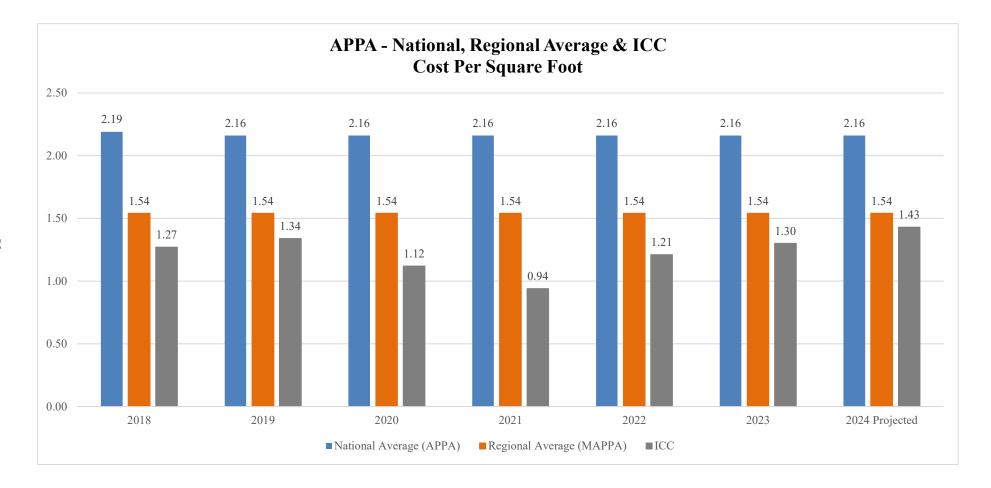

ower usage. ICC current rates are lower than the National and Regional averages.
- FY 25 budgeted rates are anticipated to be slightly higher because of the adding of the new buildings.

#### Natural Gas

- Natural Gas Rates are locked in from May 2024 to April 2025. This is a slight increase from FY 2023.

#### Electricity

- Electric rates increased drastically in the past few years but have been slowly starting to come down. ICC has locked in rates well below national and Midwest average.
- Currently we have 25% of our FY 25 electric rates locked in. Once prices drop we will lock in additional. Rates have been slowly falling.

#### Water / Sewer

- Small increases in past couple years due to water/sewer increases from Tazewell & Peoria Counties.

# **Utilities Cost Per Square Foot**







## Illinois Central College Schedule of Debt Service Payments Principal and Interest

| Levy Year           |    | 2023<br>FY 24-25 | 2024<br>FY 25-26 |           | <br>2025<br>FY 26-27 | <br>2026<br>FY 27-28 | 2027<br>FY 28-29 |
|---------------------|----|------------------|------------------|-----------|----------------------|----------------------|------------------|
| FB 2017 - \$9.9 M   |    | 6,253,132        |                  | 2,315,848 | -                    | -                    | -                |
| FB 2024 - \$19.8 M  | 1  | 1,153,397        |                  | 3,938,016 | 5,653,307            | 5,767,344            | 5,769,063        |
| Total Debt Payments | _: | \$ 7,406,529     | \$               | 6,253,864 | \$<br>5,653,307      | \$<br>5,767,344      | \$<br>5,7