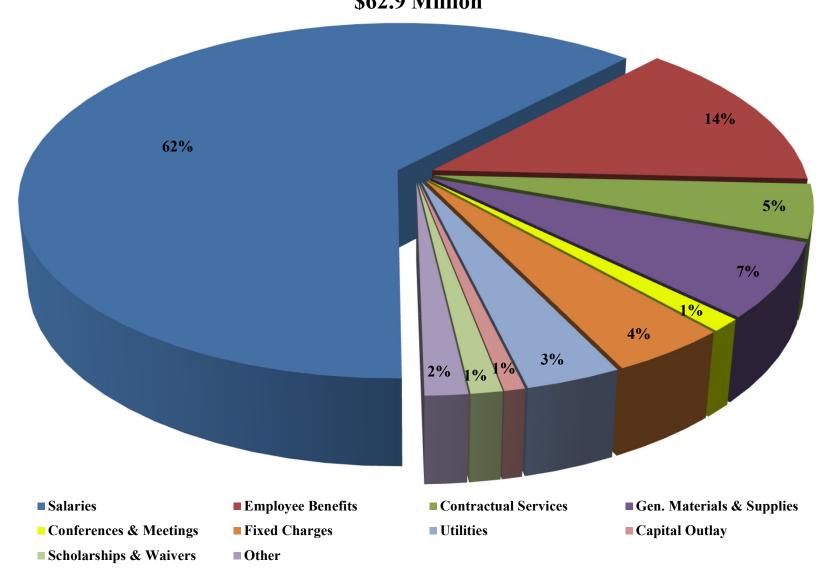

#### ILLINOIS CENTRAL COLLEGE DISTRICT 514 SUMMARY OF FISCAL YEAR 2025 BUDGET BY FUND

|                                        |                   | General / Operatio                       | Debt Service                               | Capital<br>Projects          |                                                          |
|----------------------------------------|-------------------|------------------------------------------|--------------------------------------------|------------------------------|----------------------------------------------------------|
|                                        | Education<br>Fund | Operations<br>and<br>Maintenance<br>Fund | Liability, Protection, and Settlement Fund | Bond and<br>Interest<br>Fund | Operations<br>and<br>Maintenance<br>Fund<br>(Restricted) |
| Beginning Balance (1)                  | 16,414,892        | 4,658,683                                | 5,864,813                                  | 1,272,584                    | 10,930,001                                               |
| Budgeted Revenues                      | 53,431,889        | 6,246,623                                | 4,255,851                                  | 6,281,867                    | 6,465,108                                                |
| Budgeted Expenditures, net             | 53,595,225        | 8,340,523                                | 7,372,566                                  | 6,255,633                    | 9,105,900                                                |
| Budget Transfers from (to) Other Funds | 2,280,000         |                                          | <u>-</u>                                   | <u>-</u> _                   |                                                          |
| Budgeted Ending Balance                | 18,531,556        | 2,564,783                                | 2,748,098                                  | 1,298,818                    | 8,289,209                                                |