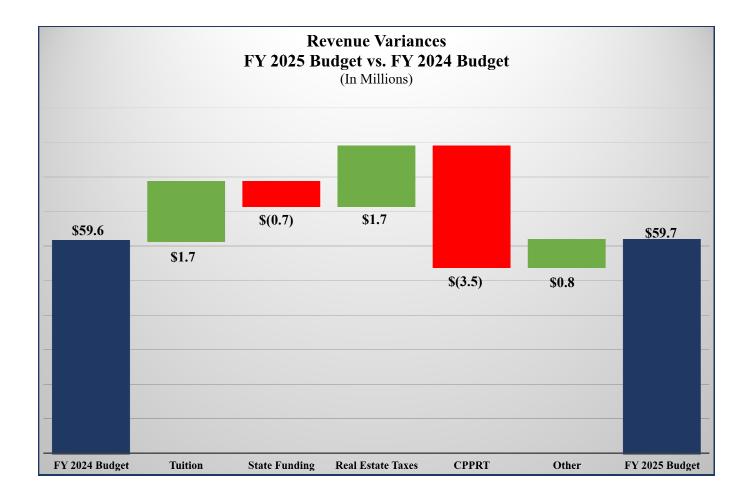

#### SUMMARY OF FY 2025 ANTICIPATED REVENUES

| REVENUES BY SOURCE                    |                   | General                                  |                                                     | Special Re                     | venue         | Debt<br>Service              | Capital .                                                | Projects                             | Proprietary<br>Funds             |                      |
|---------------------------------------|-------------------|------------------------------------------|-----------------------------------------------------|--------------------------------|---------------|------------------------------|----------------------------------------------------------|--------------------------------------|----------------------------------|----------------------|
|                                       | Education<br>Fund | Operations<br>and<br>Maintenance<br>Fund | Liability,<br>Protection,<br>and Settlement<br>Fund | Restricted<br>Purposes<br>Fund | Audit<br>Fund | Bond and<br>Interest<br>Fund | Operations<br>and<br>Maintenance<br>Fund<br>(Restricted) | Building<br>Bond<br>Proceeds<br>Fund | Auxiliary<br>Enterprises<br>Fund | Memorandum<br>Total  |
| LOCAL GOVERNMENT:<br>Local Taxes      | 19,472,188        | 4,173,208                                | 4,255,851                                           | _                              | 174,125       | 6,221,867                    | 4,173,208                                                | _                                    | _                                | 38,470,446           |
| Chargeback/Contractual                | 19,472,100        | 4,173,200                                | 4,233,631                                           | _                              | 174,123       | 0,221,007                    | 4,173,200                                                | -                                    | -                                | -                    |
| Agreement Other Local Govt. Sources   | -                 |                                          |                                                     | 10,000                         |               |                              |                                                          |                                      |                                  | 10,000               |
| Other Local Govt. Sources             | 19,472,188        | 4,173,208                                | 4,255,851                                           | 10,000                         | 174,125       | 6,221,867                    | 4,173,208                                                |                                      |                                  | 38,480,446           |
| STATE GOVERNMENT                      | 19,472,100        | 4,173,208                                | 4,233,631                                           | 10,000                         | 174,123       | 0,221,807                    | 4,173,208                                                | -                                    | -                                | 36,460,440           |
| ICCB Grants                           | 4,505,822         | 1,501,941                                |                                                     | 7,250,000                      |               |                              |                                                          |                                      |                                  | 13,257,762           |
| Dept. of Economic Opport.             | -                 |                                          |                                                     | 50,000                         |               |                              |                                                          |                                      |                                  | 50,000               |
| Dept. of Veterans Affairs             | -                 |                                          |                                                     | -                              |               |                              |                                                          |                                      |                                  | -                    |
| Corporate Personal Property           |                   |                                          |                                                     |                                |               |                              |                                                          |                                      |                                  | -                    |
| Replacement Taxes                     | 5,885,000         | -                                        |                                                     |                                |               |                              |                                                          |                                      |                                  | 5,885,000            |
| IL Student Assistance Comm.           | -                 |                                          |                                                     | 3,300,000                      |               |                              |                                                          |                                      |                                  | 3,300,000            |
| Other State Govt. Sources             | 460,462           |                                          |                                                     | 900,000                        |               |                              | 300,000                                                  |                                      |                                  | 1,660,462            |
|                                       | 10,851,284        | 1,501,941                                | -                                                   | 11,500,000                     | -             | -                            | 300,000                                                  | -                                    | -                                | 24,153,224           |
| FEDERAL GOVERNMENT                    |                   |                                          |                                                     |                                |               |                              |                                                          |                                      |                                  |                      |
| Dept. of Education                    | 83,852            | -                                        | -                                                   | 15,000,000                     |               |                              |                                                          |                                      | 48,176                           | 15,132,028           |
| Dept. of Economic Opport.             | -                 |                                          |                                                     | 50,000                         |               |                              |                                                          |                                      |                                  |                      |
| Dept. of Labor                        | -                 |                                          |                                                     | 100,000                        |               |                              |                                                          |                                      |                                  | 100,000              |
| Other Federal Govt. Sources           |                   |                                          |                                                     | 1,900,000                      |               |                              | 911,900                                                  |                                      |                                  | 2,811,900            |
|                                       | 83,852            | -                                        | -                                                   | 17,050,000                     | -             | -                            | 911,900                                                  | -                                    | 48,176                           | 18,093,928           |
| STUDENT TUITION AND FEES:             |                   |                                          |                                                     |                                |               |                              |                                                          |                                      |                                  |                      |
| Tuition                               | 21,061,972        |                                          |                                                     |                                |               |                              |                                                          |                                      |                                  | 21,061,972           |
| Student Activity Assessment           | -                 |                                          |                                                     |                                |               |                              |                                                          |                                      |                                  | -                    |
| Other Student Tuition and Fees        |                   |                                          |                                                     |                                |               |                              |                                                          |                                      |                                  | -                    |
| OTHER COLUDERS                        | 21,061,972        | -                                        | -                                                   | -                              | -             | -                            | -                                                        | -                                    | -                                | 21,061,972           |
| OTHER SOURCES Sales and Services Fees |                   |                                          |                                                     | 10.000                         |               |                              |                                                          |                                      | ( 246 (02                        | ( 25 ( 602           |
| Facilities Revenue                    | -                 | 225,000                                  |                                                     | 10,000                         |               |                              |                                                          |                                      | 6,346,602                        | 6,356,602<br>225,000 |
| Investment Revenue                    | 1,862,594         | 341,475                                  |                                                     |                                |               | 60,000                       | 330,000                                                  |                                      |                                  | 2,594,069            |
| Nongovt. Gifts, Scholarships,         | 1,802,394         | 341,473                                  |                                                     |                                |               | 60,000                       | 330,000                                                  |                                      |                                  | 2,394,009            |
| Grants, and Bequests                  |                   |                                          |                                                     | 50,000                         |               |                              | 750,000                                                  |                                      |                                  | 800,000              |
| Other Revenues                        | 100,000           | 5,000                                    |                                                     | 1,200,000                      |               |                              | 750,000                                                  |                                      |                                  | 1,305,000            |
| Outer Revenues                        | 1,962,594         | 571,475                                  |                                                     | 1,260,000                      |               | 60,000                       | 1,080,000                                                |                                      | 6,346,602                        | 11,280,671           |
| TOTAL FISCAL YEAR 2025                | 1,902,394         | 3/1,7/3                                  | -                                                   | 1,200,000                      | -             | 00,000                       | 1,000,000                                                | -                                    | 0,540,002                        | 11,200,0/1           |
| ANTICIPATED REVENUE                   | 53,431,889        | 6,246,623                                | 4,255,851                                           | 29,820,000                     | 174,125       | 6,281,867                    | 6,465,108                                                |                                      | 6,394,778                        | 113,070,241          |

#### ILLINOIS CENTRAL COLLEGE DISTRICT 514 SUMMARY OF FISCAL YEAR 2025 ESTIMATED REVENUES

|                                                                                                                                                                                    | Education<br>Fund    | Operations<br>and<br>Maintenance<br>Fund | Total<br>Operating<br>Funds     |
|------------------------------------------------------------------------------------------------------------------------------------------------------------------------------------|----------------------|------------------------------------------|---------------------------------|
| OPERATING REVENUES BY SOURCE                                                                                                                                                       |                      |                                          |                                 |
| Local Government:<br>Local Taxes<br>Chargeback Revenue                                                                                                                             | 19,472,188           | 4,173,208                                | 23,645,395                      |
| TOTAL LOCAL GOVERNMENT                                                                                                                                                             | 19,472,188           | 4,173,208                                | 23,645,395                      |
| State Government:  ICCB Credit Hour Grants ICCB Equalization Grants ICCB Veteran Grants State Board of Education - Vocational Education State Board of Education - Adult Education | 4,468,322<br>37,500  | 1,489,441<br>12,500                      | 5,957,762<br>50,000<br>-        |
| Dept. of Veterans Affairs Corporate Personal Property Replacement Taxes IL Student Assistance Comm. Other                                                                          | 5,885,000<br>460,462 | -                                        | 5,885,000                       |
| TOTAL STATE GOVERNMENT                                                                                                                                                             | 10,851,284           | 1,501,941                                | 12,353,224                      |
| Federal Government:  Dept. of Education  Dept. of Health and Human  Services  Other                                                                                                | 83,852               |                                          | 83,852                          |
| TOTAL FEDERAL GOVERNMENT                                                                                                                                                           | 83,852               | -                                        | 83,852                          |
| Student Tuition and Fees: Tuition Other Student Assessments                                                                                                                        | 21,061,972           |                                          | 21,061,972                      |
| TOTAL STUDENT TUITION AND FEES                                                                                                                                                     | 21,061,972           | -                                        | 21,061,972                      |
| Other Sources: Facilities Revenue Investment Revenue Other                                                                                                                         | 1,862,594<br>100,000 | 225,000<br>341,475<br>5,000              | 225,000<br>2,204,069<br>105,000 |
| TOTAL OTHER SOURCES                                                                                                                                                                | 1,962,594            | 571,475                                  | 2,534,069                       |
| TOTAL 2025 BUDGETED REVENUE                                                                                                                                                        | 53,431,889           | 6,246,623                                | 59,678,512                      |
| Less Non-Operating Items*: Tuition Chargeback Revenue Instructional Service Contract Revenue                                                                                       |                      |                                          | -                               |
| ADJUSTED REVENUE                                                                                                                                                                   | 53,431,889           | 6,246,623                                | 59,678,512                      |