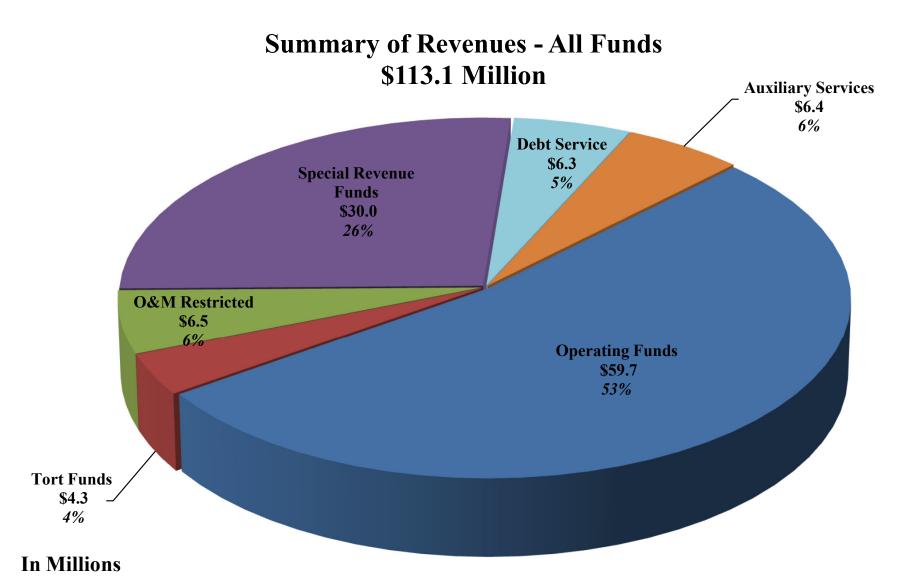

|                                          | S                              | Special Revenue | Proprietary<br>Fund  | Totals                           |                    |
|------------------------------------------|--------------------------------|-----------------|----------------------|----------------------------------|--------------------|
|                                          | Restricted<br>Purposes<br>Fund | Audit<br>Fund   | Working<br>Cash Fund | Auxiliary<br>Enterprises<br>Fund | Total<br>All Funds |
| Beginning Balance (1)                    | 15,317,053                     | 206,519         | 30,354,927           | 135,447                          | 85,154,920         |
| Budgeted Revenues (2)                    | 29,820,000                     | 174,125         | 430,000              | 6,394,778                        | 113,500,241        |
| Budgeted Expenditures, net (2)           | 30,626,000                     | 178,484         | -                    | 8,241,406                        | 123,715,738        |
| Budgeted Transfers from (to) other Funds | (3,700,000)                    |                 | (430,000)            | 1,850,000                        |                    |
| Budgeted Ending Balance                  | 10,811,053                     | 202,160         | 30,354,927           | 138,818                          | 74,939,423         |