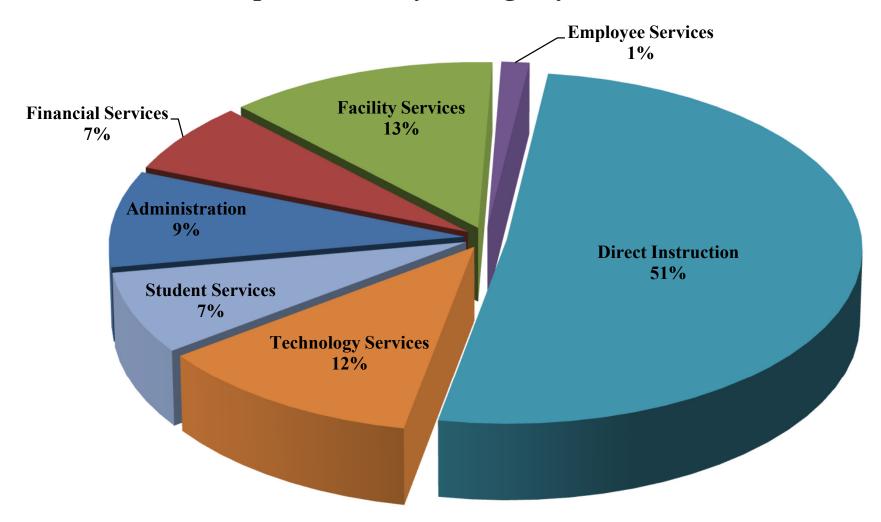

ojected medical inflation rates.

#### Contractual

- Contractual is down due to a reduction in technology related consulting costs due to an increased focus on the ERP project.
- Student Success Contractual costs are down due to the use of alternative funding sources for consulting needs.

## Materials & Supplies

- Materials & Supplies are down due to reductions in Technology Services as a result of a redesign of classroom technology, lowering the cost per room for technology upgrades.

#### Other

- Reduction in Fixed Charges due to moving Property Insurance to the Tort Fund.
- This reduction is partially offset by an increase in Technology Services for annual software license costs.

# Expenditures by Object 2025 Operating Budget \$62.9 Million



# **Expenditures by College System**





## Salary Variances - \$1.7 million / 4.7% increase

#### Base Raises

- Planned salary wage increases:

- Carpenters: 3.5%

- FT Faculty: 2.75% + \$1,000 - Adjunct Faculty: 5.0%

- Students: 7.4% (\$1 minimum wage increase)

- All Other: 3.5%

#### New Positions

- 4 new faculty positions FT Composition / ESL, Theatre, Health Information Technology, Precision Ag. Two of these positions (Precision Ag & FT Composition / ESL) will be funded by the CTE Grant.
- -New Advisor Financial Assistance
- New Coordinator Workforce
- 3 New Marketing / Recruiting Positions Communications Specialist, Manager of Admissions, Lead Financial Navigator Admissions.

#### **ERP Positions**

- Favorable impact due to positions related to the Enterprise Resource Planning ("ERP") project being charged to the b