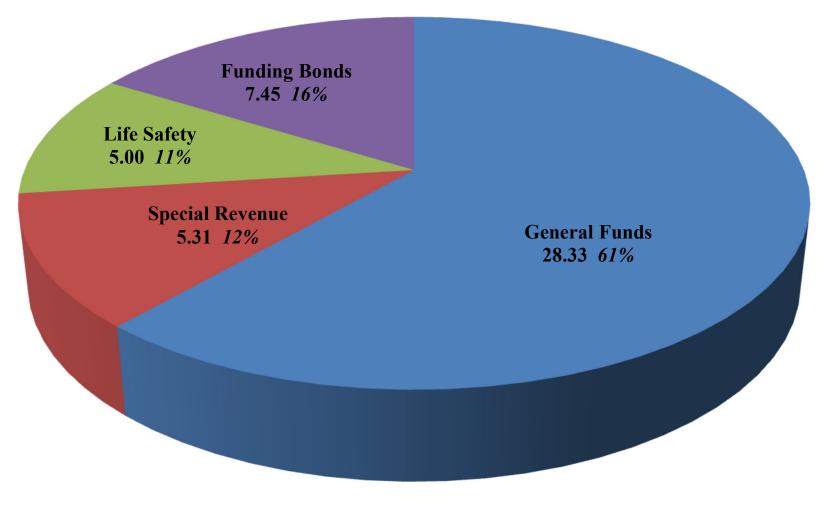

#### ILLINOIS CENTRAL COLLEGE DISTRICT 514 SUMMARY OF FISCAL YEAR 2025 BUDGET BY FUND

|                                        |                   | General / Operatio                       | Debt Service                               | Capital<br>Projects          |                                                          |
|----------------------------------------|-------------------|------------------------------------------|--------------------------------------------|------------------------------|----------------------------------------------------------|
|                                        | Education<br>Fund | Operations<br>and<br>Maintenance<br>Fund | Liability, Protection, and Settlement Fund | Bond and<br>Interest<br>Fund | Operations<br>and<br>Maintenance<br>Fund<br>(Restricted) |
| Beginning Balance (1)                  | 16,414,892        | 4,658,683                                | 5,864,813                                  | 1,272,584                    | 10,930,001                                               |
| Budgeted Revenues                      | 53,431,889        | 6,246,623                                | 4,255,851                                  | 6,281,867                    | 6,465,108                                                |
| Budgeted Expenditures, net             | 53,595,225        | 8,340,523                                | 7,372,566                                  | 6,255,633                    | 9,105,900                                                |
| Budget Transfers from (to) Other Funds | 2,280,000         |                                          | <u>-</u>                                   | <u>-</u> _                   |                                                          |
| Budgeted Ending Balance                | 18,531,556        | 2,564,783                                | 2,748,098                                  | 1,298,818                    | 8,289,209                                                |

|                                          | S                              | Special Revenue | Proprietary<br>Fund  | Totals                           |                    |
|------------------------------------------|--------------------------------|-----------------|----------------------|----------------------------------|--------------------|
|                                          | Restricted<br>Purposes<br>Fund | Audit<br>Fund   | Working<br>Cash Fund | Auxiliary<br>Enterprises<br>Fund | Total<br>All Funds |
| Beginning Balance (1)                    | 15,317,053                     | 206,519         | 30,354,927           | 135,447                          | 85,154,920         |
| Budgeted Revenues (2)                    | 29,820,000                     | 174,125         | 430,000              | 6,394,778                        | 113,500,241        |
| Budgeted Expenditures, net (2)           | 30,626,000                     | 178,484         | -                    | 8,241,406                        | 123,715,738        |
| Budgeted Transfers from (to) other Funds | (3,700,000)                    |                 | (430,000)            | 1,850,000                        |                    |
| Budgeted Ending Balance                  | 10,811,053                     | 202,160         | 30,354,927           | 138,818                          | 74,939,423         |