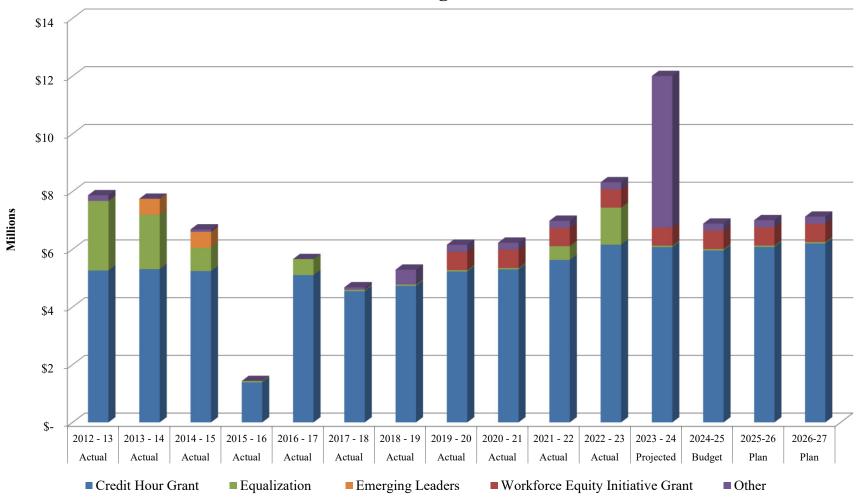

#### SUMMARY OF FY 2025 ANTICIPATED REVENUES

| REVENUES BY SOURCE                    |                   | General                                  |                                                     | Special Re                     | venue         | Debt<br>Service              | Capital .                                                | Projects                             | Proprietary<br>Funds             |                      |
|---------------------------------------|-------------------|------------------------------------------|-----------------------------------------------------|--------------------------------|---------------|------------------------------|----------------------------------------------------------|--------------------------------------|----------------------------------|----------------------|
|                                       | Education<br>Fund | Operations<br>and<br>Maintenance<br>Fund | Liability,<br>Protection,<br>and Settlement<br>Fund | Restricted<br>Purposes<br>Fund | Audit<br>Fund | Bond and<br>Interest<br>Fund | Operations<br>and<br>Maintenance<br>Fund<br>(Restricted) | Building<br>Bond<br>Proceeds<br>Fund | Auxiliary<br>Enterprises<br>Fund | Memorandum<br>Total  |
| LOCAL GOVERNMENT:<br>Local Taxes      | 19,472,188        | 4,173,208                                | 4,255,851                                           | _                              | 174,125       | 6,221,867                    | 4,173,208                                                | _                                    | _                                | 38,470,446           |
| Chargeback/Contractual                | 19,472,100        | 4,173,200                                | 4,233,631                                           | _                              | 174,123       | 0,221,007                    | 4,173,200                                                | -                                    | -                                | -                    |
| Agreement Other Local Govt. Sources   | -                 |                                          |                                                     | 10,000                         |               |                              |                                                          |                                      |                                  | 10,000               |
| Other Local Govt. Sources             | 19,472,188        | 4,173,208                                | 4,255,851                                           | 10,000                         | 174,125       | 6,221,867                    | 4,173,208                                                |                                      |                                  | 38,480,446           |
| STATE GOVERNMENT                      | 19,472,100        | 4,173,208                                | 4,233,631                                           | 10,000                         | 174,123       | 0,221,807                    | 4,173,208                                                | -                                    | -                                | 36,460,440           |
| ICCB Grants                           | 4,505,822         | 1,501,941                                |                                                     | 7,250,000                      |               |                              |                                                          |                                      |                                  | 13,257,762           |
| Dept. of Economic Opport.             | -                 |                                          |                                                     | 50,000                         |               |                              |                                                          |                                      |                                  | 50,000               |
| Dept. of Veterans Affairs             | -                 |                                          |                                                     | -                              |               |                              |                                                          |                                      |                                  | -                    |
| Corporate Personal Property           |                   |                                          |                                                     |                                |               |                              |                                                          |                                      |                                  | -                    |
| Replacement Taxes                     | 5,885,000         | -                                        |                                                     |                                |               |                              |                                                          |                                      |                                  | 5,885,000            |
| IL Student Assistance Comm.           | -                 |                                          |                                                     | 3,300,000                      |               |                              |                                                          |                                      |                                  | 3,300,000            |
| Other State Govt. Sources             | 460,462           |                                          |                                                     | 900,000                        |               |                              | 300,000                                                  |                                      |                                  | 1,660,462            |
|                                       | 10,851,284        | 1,501,941                                | -                                                   | 11,500,000                     | -             | -                            | 300,000                                                  | -                                    | -                                | 24,153,224           |
| FEDERAL GOVERNMENT                    |                   |                                          |                                                     |                                |               |                              |                                                          |                                      |                                  |                      |
| Dept. of Education                    | 83,852            | -                                        | -                                                   | 15,000,000                     |               |                              |                                                          |                                      | 48,176                           | 15,132,028           |
| Dept. of Economic Opport.             | -                 |                                          |                                                     | 50,000                         |               |                              |                                                          |                                      |                                  |                      |
| Dept. of Labor                        | -                 |                                          |                                                     | 100,000                        |               |                              |                                                          |                                      |                                  | 100,000              |
| Other Federal Govt. Sources           |                   |                                          |                                                     | 1,900,000                      |               |                              | 911,900                                                  |                                      |                                  | 2,811,900            |
|                                       | 83,852            | -                                        | -                                                   | 17,050,000                     | -             | -                            | 911,900                                                  | -                                    | 48,176                           | 18,093,928           |
| STUDENT TUITION AND FEES:             |                   |                                          |                                                     |                                |               |                              |                                                          |                                      |                                  |                      |
| Tuition                               | 21,061,972        |                                          |                                                     |                                |               |                              |                                                          |                                      |                                  | 21,061,972           |
| Student Activity Assessment           | -                 |                                          |                                                     |                                |               |                              |                                                          |                                      |                                  | -                    |
| Other Student Tuition and Fees        |                   |                                          |                                                     |                                |               |                              |                                                          |                                      |                                  | -                    |
| OTHER COLUDERS                        | 21,061,972        | -                                        | -                                                   | -                              | -             | -                            | -                                                        | -                                    | -                                | 21,061,972           |
| OTHER SOURCES Sales and Services Fees |                   |                                          |                                                     | 10.000                         |               |                              |                                                          |                                      | ( 246 (02                        | ( 25 ( 602           |
| Facilities Revenue                    | -                 | 225,000                                  |                                                     | 10,000                         |               |                              |                                                          |                                      | 6,346,602                        | 6,356,602<br>225,000 |
| Investment Revenue                    | 1,862,594         | 341,475                                  |                                                     |                                |               | 60,000                       | 330,000                                                  |                                      |                                  | 2,594,069            |
| Nongovt. Gifts, Scholarships,         | 1,802,394         | 341,473                                  |                                                     |                                |               | 60,000                       | 330,000                                                  |                                      |                                  | 2,394,009            |
| Grants, and Bequests                  |                   |                                          |                                                     | 50,000                         |               |                              | 750,000                                                  |                                      |                                  | 800,000              |
| Other Revenues                        | 100,000           | 5,000                                    |                                                     | 1,200,000                      |               |                              | 750,000                                                  |                                      |                                  | 1,305,000            |
| Outer Revenues                        | 1,962,594         | 571,475                                  |                                                     | 1,260,000                      |               | 60,000                       | 1,080,000                                                |                                      | 6,346,602                        | 11,280,671           |
| TOTAL FISCAL YEAR 2025                | 1,902,394         | 3/1,7/3                                  | -                                                   | 1,200,000                      | -             | 00,000                       | 1,000,000                                                | -                                    | 0,540,002                        | 11,200,0/1           |
| ANTICIPATED REVENUE                   | 53,431,889        | 6,246,623                                | 4,255,851                                           | 29,820,000                     | 174,125       | 6,281,867                    | 6,465,108                                                |                                      | 6,394,778                        | 113,070,241          |

#### ILLINOIS CENTRAL COLLEGE DISTRICT 514 SUMMARY OF FISCAL YEAR 2025 ESTIMATED REVENUES

|                                                                                                                                                                                    | Education<br>Fund    | Operations<br>and<br>Maintenance<br>Fund | Total<br>Operating<br>Funds     |
|------------------------------------------------------------------------------------------------------------------------------------------------------------------------------------|----------------------|------------------------------------------|---------------------------------|
| OPERATING REVENUES BY SOURCE                                                                                                                                                       |                      |                                          |                                 |
| Local Government:<br>Local Taxes<br>Chargeback Revenue                                                                                                                             | 19,472,188           | 4,173,208                                | 23,645,395                      |
| TOTAL LOCAL GOVERNMENT                                                                                                                                                             | 19,472,188           | 4,173,208                                | 23,645,395                      |
| State Government:  ICCB Credit Hour Grants ICCB Equalization Grants ICCB Veteran Grants State Board of Education - Vocational Education State Board of Education - Adult Education | 4,468,322<br>37,500  | 1,489,441<br>12,500                      | 5,957,762<br>50,000<br>-        |
| Dept. of Veterans Affairs Corporate Personal Property Replacement Taxes IL Student Assistance Comm. Other                                                                          | 5,885,000<br>460,462 | -                                        | 5,885,000                       |
| TOTAL STATE GOVERNMENT                                                                                                                                                             | 10,851,284           | 1,501,941                                | 12,353,224                      |
| Federal Government:  Dept. of Education  Dept. of Health and Human  Services  Other                                                                                                | 83,852               |                                          | 83,852                          |
| TOTAL FEDERAL GOVERNMENT                                                                                                                                                           | 83,852               | -                                        | 83,852                          |
| Student Tuition and Fees: Tuition Other Student Assessments                                                                                                                        | 21,061,972           |                                          | 21,061,972                      |
| TOTAL STUDENT TUITION AND FEES                                                                                                                                                     | 21,061,972           | -                                        | 21,061,972                      |
| Other Sources: Facilities Revenue Investment Revenue Other                                                                                                                         | 1,862,594<br>100,000 | 225,000<br>341,475<br>5,000              | 225,000<br>2,204,069<br>105,000 |
| TOTAL OTHER SOURCES                                                                                                                                                                | 1,962,594            | 571,475                                  | 2,534,069                       |
| TOTAL 2025 BUDGETED REVENUE                                                                                                                                                        | 53,431,889           | 6,246,623                                | 59,678,512                      |
| Less Non-Operating Items*: Tuition Chargeback Revenue Instructional Service Contract Revenue                                                                                       |                      |                                          | -                               |
| ADJUSTED REVENUE                                                                                                                                                                   | 53,431,889           | 6,246,623                                | 59,678,512                      |