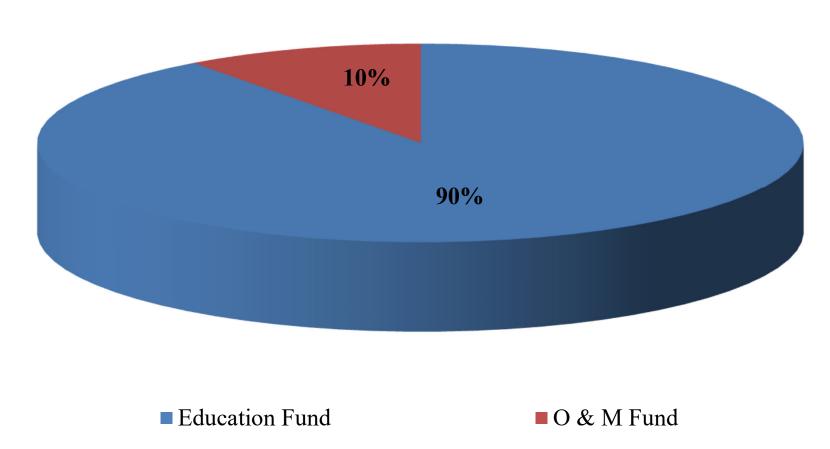

Raises

- Planned salary wage increases:

- Carpenters: 3.5%

- FT Faculty: 2.75% + \$1,000 - Adjunct Faculty: 5.0%

- Students: 7.4% (\$1 minimum wage increase)

- All Other: 3.5%

#### New Positions

- 4 new faculty positions FT Composition / ESL, Theatre, Health Information Technology, Precision Ag. Two of these positions (Precision Ag & FT Composition / ESL) will be funded by the CTE Grant.
- -New Advisor Financial Assistance
- New Coordinator Workforce
- 3 New Marketing / Recruiting Positions Communications Specialist, Manager of Admissions, Lead Financial Navigator Admissions.

#### **ERP Positions**

- Favorable impact due to positions related to the Enterprise Resource Planning ("ERP") project being charged to the bond.

# Illinois Central College Salaries by Operating Fund Type



# Illinois Central College Salaries by Employee Classification



# **FY 25 Budgeted Health Care Costs**



## Illinois Central College Total Health Care Costs

#### **Total Health Care Cost Comparison**



#### **Cost Per Capita**



#### **Illinois Central College Health Plan Costs**

#### **Stop Loss Cost**



#### **Medical Claim Cost**



#### **Dental Claim Cost**



#### **Vision Claim Cost**





### Benefit Variances - \$0.5 million / 5.9% increase

#### **Medical Claims**

- Based on estimate from consultant (Cottingham & Butler).
- Estimate based on College historical trends and future outlook.
- Increased expense partially attributable to new positions added into the personnel budget.

#### **Prescriptions**

- Estimate based on College historical trends and future outlook.