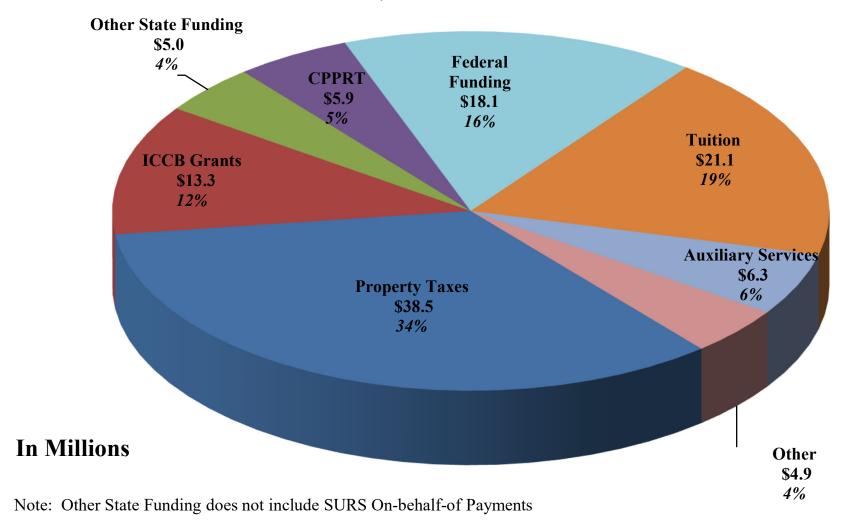

#### SUMMARY OF FY 2025 ANTICIPATED REVENUES

| REVENUES BY SOURCE                    |                   | General                                  |                                                     | Special Re                     | venue         | Debt<br>Service              | Capital .                                                | Projects                             | Proprietary<br>Funds             |                      |
|---------------------------------------|-------------------|------------------------------------------|-----------------------------------------------------|--------------------------------|---------------|------------------------------|----------------------------------------------------------|--------------------------------------|----------------------------------|----------------------|
|                                       | Education<br>Fund | Operations<br>and<br>Maintenance<br>Fund | Liability,<br>Protection,<br>and Settlement<br>Fund | Restricted<br>Purposes<br>Fund | Audit<br>Fund | Bond and<br>Interest<br>Fund | Operations<br>and<br>Maintenance<br>Fund<br>(Restricted) | Building<br>Bond<br>Proceeds<br>Fund | Auxiliary<br>Enterprises<br>Fund | Memorandum<br>Total  |
| LOCAL GOVERNMENT:<br>Local Taxes      | 19,472,188        | 4,173,208                                | 4,255,851                                           | _                              | 174,125       | 6,221,867                    | 4,173,208                                                | _                                    | _                                | 38,470,446           |
| Chargeback/Contractual                | 19,472,100        | 4,173,200                                | 4,233,631                                           | _                              | 174,123       | 0,221,007                    | 4,173,200                                                | -                                    | -                                | -                    |
| Agreement Other Local Govt. Sources   | -                 |                                          |                                                     | 10,000                         |               |                              |                                                          |                                      |                                  | 10,000               |
| Other Local Govt. Sources             | 19,472,188        | 4,173,208                                | 4,255,851                                           | 10,000                         | 174,125       | 6,221,867                    | 4,173,208                                                |                                      |                                  | 38,480,446           |
| STATE GOVERNMENT                      | 19,472,100        | 4,173,208                                | 4,233,631                                           | 10,000                         | 174,123       | 0,221,807                    | 4,173,208                                                | -                                    | -                                | 36,460,440           |
| ICCB Grants                           | 4,505,822         | 1,501,941                                |                                                     | 7,250,000                      |               |                              |                                                          |                                      |                                  | 13,257,762           |
| Dept. of Economic Opport.             | -                 |                                          |                                                     | 50,000                         |               |                              |                                                          |                                      |                                  | 50,000               |
| Dept. of Veterans Affairs             | -                 |                                          |                                                     | -                              |               |                              |                                                          |                                      |                                  | -                    |
| Corporate Personal Property           |                   |                                          |                                                     |                                |               |                              |                                                          |                                      |                                  | -                    |
| Replacement Taxes                     | 5,885,000         | -                                        |                                                     |                                |               |                              |                                                          |                                      |                                  | 5,885,000            |
| IL Student Assistance Comm.           | -                 |                                          |                                                     | 3,300,000                      |               |                              |                                                          |                                      |                                  | 3,300,000            |
| Other State Govt. Sources             | 460,462           |                                          |                                                     | 900,000                        |               |                              | 300,000                                                  |                                      |                                  | 1,660,462            |
|                                       | 10,851,284        | 1,501,941                                | -                                                   | 11,500,000                     | -             | -                            | 300,000                                                  | -                                    | -                                | 24,153,224           |
| FEDERAL GOVERNMENT                    |                   |                                          |                                                     |                                |               |                              |                                                          |                                      |                                  |                      |
| Dept. of Education                    | 83,852            | -                                        | -                                                   | 15,000,000                     |               |                              |                                                          |                                      | 48,176                           | 15,132,028           |
| Dept. of Economic Opport.             | -                 |                                          |                                                     | 50,000                         |               |                              |                                                          |                                      |                                  |                      |
| Dept. of Labor                        | -                 |                                          |                                                     | 100,000                        |               |                              |                                                          |                                      |                                  | 100,000              |
| Other Federal Govt. Sources           |                   |                                          |                                                     | 1,900,000                      |               |                              | 911,900                                                  |                                      |                                  | 2,811,900            |
|                                       | 83,852            | -                                        | -                                                   | 17,050,000                     | -             | -                            | 911,900                                                  | -                                    | 48,176                           | 18,093,928           |
| STUDENT TUITION AND FEES:             |                   |                                          |                                                     |                                |               |                              |                                                          |                                      |                                  |                      |
| Tuition                               | 21,061,972        |                                          |                                                     |                                |               |                              |                                                          |                                      |                                  | 21,061,972           |
| Student Activity Assessment           | -                 |                                          |                                                     |                                |               |                              |                                                          |                                      |                                  | -                    |
| Other Student Tuition and Fees        |                   |                                          |                                                     |                                |               |                              |                                                          |                                      |                                  | -                    |
| OTHER COLUDERS                        | 21,061,972        | -                                        | -                                                   | -                              | -             | -                            | -                                                        | -                                    | -                                | 21,061,972           |
| OTHER SOURCES Sales and Services Fees |                   |                                          |                                                     | 10.000                         |               |                              |                                                          |                                      | ( 246 (02                        | ( 25 ( 602           |
| Facilities Revenue                    | -                 | 225,000                                  |                                                     | 10,000                         |               |                              |                                                          |                                      | 6,346,602                        | 6,356,602<br>225,000 |
| Investment Revenue                    | 1,862,594         | 341,475                                  |                                                     |                                |               | 60,000                       | 330,000                                                  |                                      |                                  | 2,594,069            |
| Nongovt. Gifts, Scholarships,         | 1,802,394         | 341,473                                  |                                                     |                                |               | 60,000                       | 330,000                                                  |                                      |                                  | 2,394,009            |
| Grants, and Bequests                  |                   |                                          |                                                     | 50,000                         |               |                              | 750,000                                                  |                                      |                                  | 800,000              |
| Other Revenues                        | 100,000           | 5,000                                    |                                                     | 1,200,000                      |               |                              | 750,000                                                  |                                      |                                  | 1,305,000            |
| Outer Revenues                        | 1,962,594         | 571,475                                  |                                                     | 1,260,000                      |               | 60,000                       | 1,080,000                                                |                                      | 6,346,602                        | 11,280,671           |
| TOTAL FISCAL YEAR 2025                | 1,902,394         | 3/1,7/3                                  | -                                                   | 1,200,000                      | -             | 00,000                       | 1,000,000                                                | -                                    | 0,540,002                        | 11,200,0/1           |
| ANTICIPATED REVENUE                   | 53,431,889        | 6,246,623                                | 4,255,851                                           | 29,820,000                     | 174,125       | 6,281,867                    | 6,465,108                                                |                                      | 6,394,778                        | 113,070,241          |