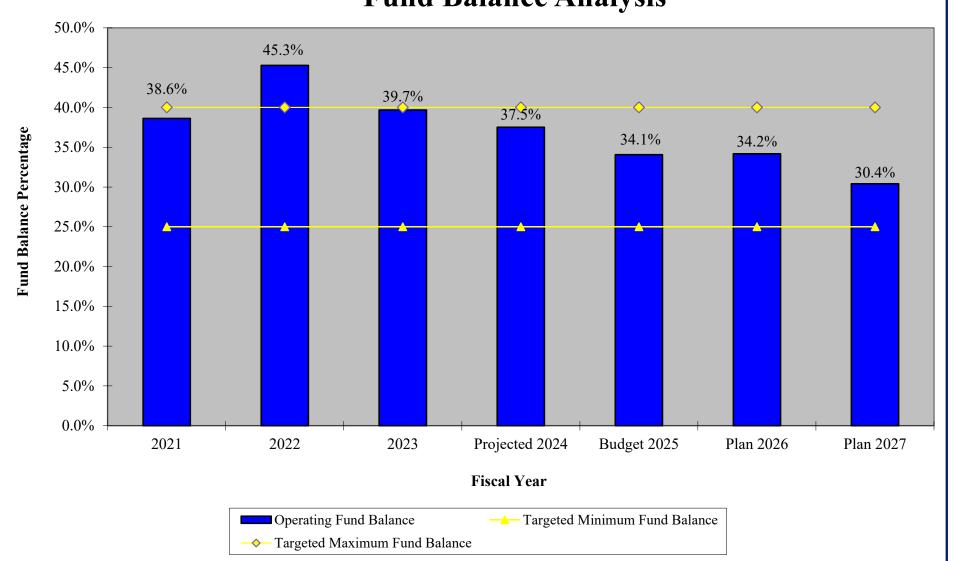

|                                |
| Education                          | 395.29                      | 404.86                      | -2.4%                          | 360.86                         | 9.5%                           |
| Operations & Maintenance           | 61.52                       | 71.38                       | -13.8%                         | 63.82                          | -3.6%                          |
| Total Expenditures                 | 456.80                      | 476.24                      | -4.1%                          | 424.68                         | 7.6%                           |

Note: Unit cost is calculated by dividing Total Operating Expenditures by Total Credit Hours.

# **Illinois Central College Fund Balance Analysis**







Note: Special Revenue Funds does not include SURS On-behalf-of Payments

# **Summary of Total Revenues - By Source** \$113.1 Million



# Illinois Central College Operating Revenues - By Source \$59.7 Million



In Millions

# Illinois Central College District 514 Combined Budget Statement Operating Funds - Revenue Variances

|                                  | 2025<br>Budget | 2024<br>Budget | Budget to<br>Budget<br>Variance | Percent | 2024<br>Projected | Budget to<br>Actual<br>Variance | Percent |
|----------------------------------|----------------|----------------|---------------------------------|---------|-------------------|---------------------------------|---------|
| Revenues                         |                |                |                                 |