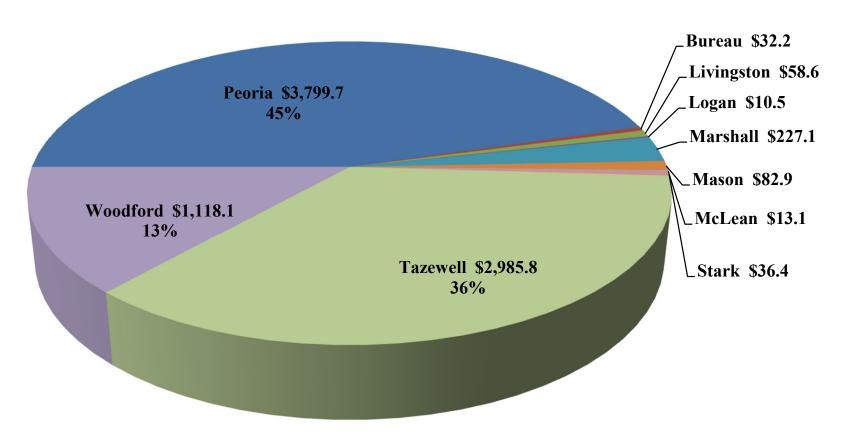

| Total                         | 0.4609           | 0.4677                | (0.0068)       | -1.5%   |  |  |

<sup>\*</sup> Normal Collection Loss Percentage of .50%

# **Property Tax Rates**

Tax Rate - 46.09 Cents



# 2023 Equalized Assessed Valuation By County 2025 Budget



In Millions

# Illinois Central College Tuition Forecast 2025 Budget

|                                                      | Actual 2021    | Actual 2022   | Actual 2023   | Projected 2024 | Budget 2025  | Plan 2026    | Plan 2027    |
|------------------------------------------------------|----------------|---------------|---------------|----------------|--------------|--------------|--------------|
| Tuition & Fee Revenue                                | \$19,806,752   | \$18,347,505  | \$17,999,363  | \$19,549,468   | \$21,061,972 | \$22,548,831 | \$24,247,985 |
| Tuition Rate                                         | \$155          | \$155         | \$155         | \$155          | \$160        | \$165        | \$170        |
| Variable Tuition / Lab Fees                          |