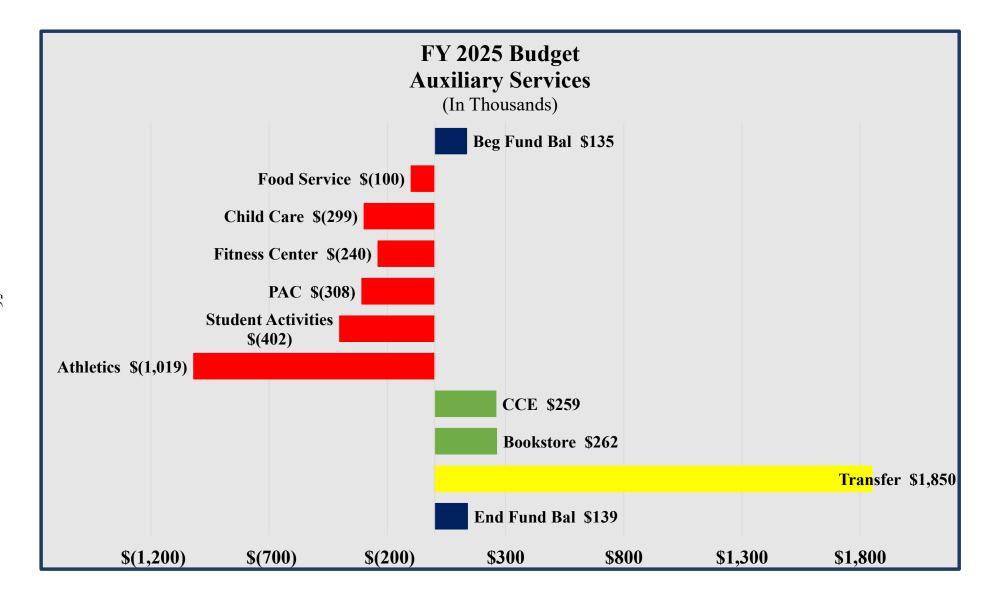

|                                          | S                              | Special Revenue | Proprietary<br>Fund  | Totals                           |                    |
|------------------------------------------|--------------------------------|-----------------|----------------------|----------------------------------|--------------------|
|                                          | Restricted<br>Purposes<br>Fund | Audit<br>Fund   | Working<br>Cash Fund | Auxiliary<br>Enterprises<br>Fund | Total<br>All Funds |
| Beginning Balance (1)                    | 15,317,053                     | 206,519         | 30,354,927           | 135,447                          | 85,154,920         |
| Budgeted Revenues (2)                    | 29,820,000                     | 174,125         | 430,000              | 6,394,778                        | 113,500,241        |
| Budgeted Expenditures, net (2)           | 30,626,000                     | 178,484         | -                    | 8,241,406                        | 123,715,738        |
| Budgeted Transfers from (to) other Funds | (3,700,000)                    |                 | (430,000)            | 1,850,000                        |                    |
| Budgeted Ending Balance                  | 10,811,053                     | 202,160         | 30,354,927           | 138,818                          | 74,939,423         |