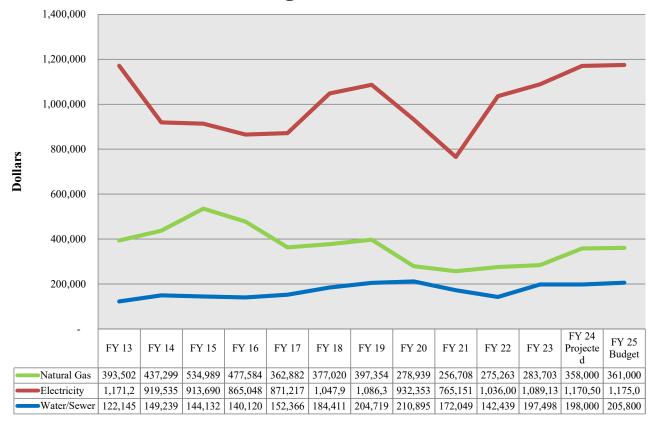

ottingham & Butler).
- Estimate based on College historical trends and future outlook.
- Increased expense partially attributable to new positions added into the personnel budget.

#### **Prescriptions**

- Estimate based on College historical trends and future outlook.

#### Other

- Third-Party Administrator (TPA) Fees: Actual fees are flat in FY 25 but there is an increase due to additional compliance costs for transparency and pharmacy reporting.

Note: Stop loss costs are accounted for in the Liability, Protection, & Settlement Fund and are not reflected in the Operating Costs above. Stop loss market continues to harden in reaction to extremely high cost treatments introduced into the market, as well as our claim experience.

## Illinois Central College - Historical Utilities Trends



## **Historical Trend Analysis**

#### **Overall**

- The new buildings added in FY 2024 will increase overall utility costs. The added buildings include the Workforce Sustainability Building, Ag Storage Building, and Fire/Ambulance Storage Building (Pekin).
- Reductions in FY 2021 and FY 2022 are due to the pandemic and lower usage. ICC current rates are lower than the National and Regional averages.
- FY 25 budgeted rates are anticipated to be slightly higher because of the adding of the new buildings.

#### Natural Gas

- Natural Gas Rates are locked in from May 2024 to April 2025. This is a slight increase from FY 2023.

#### Electricity

- Electric rates increased drastically in the past few years but have been slowly starting to come down. ICC has locked in rates well below nationa