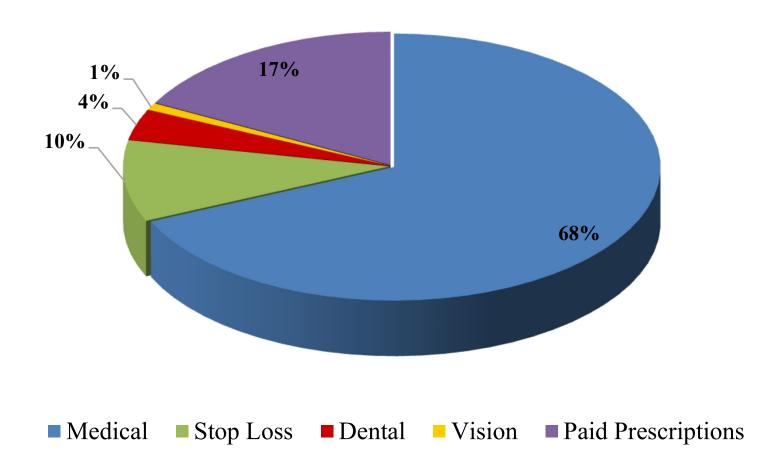

#### ILLINOIS CENTRAL COLLEGE DISTRICT 514 SUMMARY OF FISCAL YEAR 2025 BUDGET BY FUND

|                                        |                   | General / Operatio                       | Debt Service                               | Capital<br>Projects          |                                                          |
|----------------------------------------|-------------------|------------------------------------------|--------------------------------------------|------------------------------|----------------------------------------------------------|
|                                        | Education<br>Fund | Operations<br>and<br>Maintenance<br>Fund | Liability, Protection, and Settlement Fund | Bond and<br>Interest<br>Fund | Operations<br>and<br>Maintenance<br>Fund<br>(Restricted) |
| Beginning Balance (1)                  | 16,414,892        | 4,658,683                                | 5,864,813                                  | 1,272,584                    | 10,930,001                                               |
| Budgeted Revenues                      | 53,431,889        | 6,246,623                                | 4,255,851                                  | 6,281,867                    | 6,465,108                                                |
| Budgeted Expenditures, net             | 53,595,225        | 8,340,523                                | 7,372,566                                  | 6,255,633                    | 9,105,900                                                |
| Budget Transfers from (to) Other Funds | 2,280,000         |                                          | <u>-</u>                                   | <u>-</u> _                   |                                                          |
| Budgeted Ending Balance                | 18,531,556        | 2,564,783                                | 2,748,098                                  | 1,298,818                    | 8,289,209                                                |

|                                          | S                              | Special Revenue | Proprietary<br>Fund  | Totals                           |                    |
|------------------------------------------|--------------------------------|-----------------|----------------------|----------------------------------|--------------------|
|                                          | Restricted<br>Purposes<br>Fund | Audit<br>Fund   | Working<br>Cash Fund | Auxiliary<br>Enterprises<br>Fund | Total<br>All Funds |
| Beginning Balance (1)                    | 15,317,053                     | 206,519         | 30,354,927           | 135,447                          | 85,154,920         |
| Budgeted Revenues (2)                    | 29,820,000                     | 174,125         | 430,000              | 6,394,778                        | 113,500,241        |
| Budgeted Expenditures, net (2)           | 30,626,000                     | 178,484         | -                    | 8,241,406                        | 123,715,738        |
| Budgeted Transfers from (to) other Funds | (3,700,000)                    |                 | (430,000)            | 1,850,000                        |                    |
| Budgeted Ending Balance                  | 10,811,053                     | 202,160         | 30,354,927           | 138,818                          | 74,939,423         |